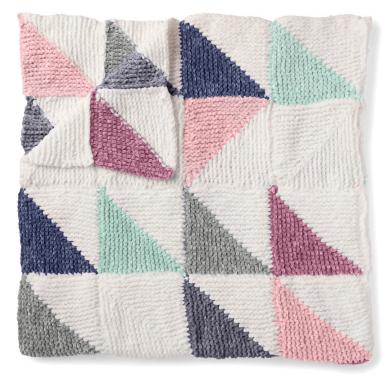

#### **MEASUREMENT**

Approx 40" [101.5 cm] square.

### **Assembly**

Sew Motifs tog as shown in diagram.

**Note:** Motif 1 are labeled as per Contrast Color A, B, C, D, E or F. All Motif 2 are labeled as 'MC'.