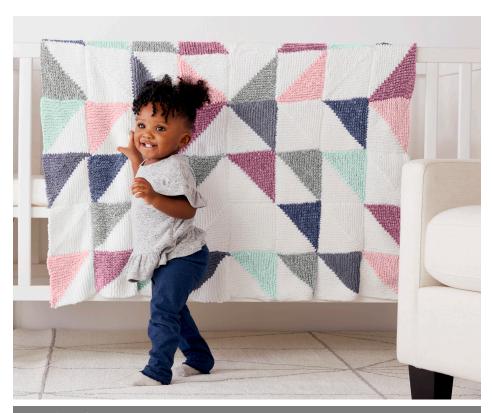

#### **MEASUREMENT**

Approx 40" [101.5 cm] square.

### **Assembly**

Sew Motifs tog as shown in diagram.

**Note:** Motif 1 are labeled as per Contrast Color A, B, C, D, E or F. All Motif 2 are labeled as 'MC'.