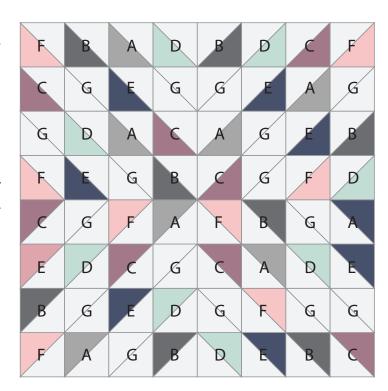

### **Assembly**

Sew Motifs tog as shown in diagram.

**Note:** Motif 1 are labeled as per Contrast Color A, B, C, D, E or F. All Motif 2 are labeled as 'MC'.